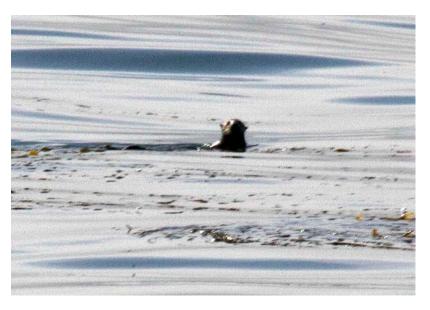

## 2014 Daily "At least" Totals of Harbor seals & Sea otters, On-Effort

The focus of the survey is Gray whales (northbound) during migration. We also record observations of all marine-mammal species, including Harbor seals and Southern Sea otters. Of the species sighted, only Gray whales (north and southbound) are migrating past the Point. Their tallies indicate the number of unique animals observed at each sighting.

At the end of the day (and survey), we can add the numbers at sightings to total the northbound and southbound Gray whales migrating past Counter Point.

Harbor seals and Sea otters move about the area, coming and going, back and forth, diving and surfacing, feeding and resting. We may have more than one sighting of a particular otter over the day. Since we cannot differentiate, if we see an otter in the morning, then go about tracking Gray whales, and then sight an otter in the afternoon, we would not know if it was the same otter. There would be two sightings in the day, but we may have seen only one otter.

In this report, we are trying to determine an "at least" number of unique seals and otters. In the above example, we would enter an "at least" number of 1.

On another day, we might see three Harbor seals resting in the kelp. Here, we know there is more than one: three at that particular sighting. If, later in the day, we sight a single seal swimming at the surface, we do not know if it is one of the three sighted earlier or a different one. We can't add the totals of the sightings together because that would indicate four distinct seals. If nothing changed beyond these two sightings, we would record an "at least" number of 3 Harbor seals for the day.

Over the course of survey 2014, we believe we observed at least three, individual Harbor seals and one Sea otter in our area.

part of **2014 Gray Whales Count, Survey Report** © Gray Whales Count, 2016, prepared by Michael H Smith, Project Coordinator, Gray Whales Count, Santa Barbara, California, USA.